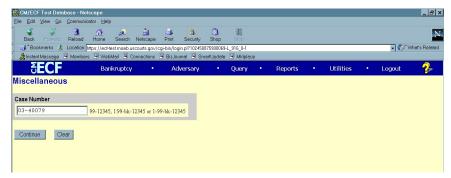

STEP 3 The CASE NUMBER screen displays. (See Figure 3)

Figure 3

Enter the case number, including the hyphen. YY-NNNN

Click [Continue].

The CASE INFORMATION screen displays. Click [Continue].