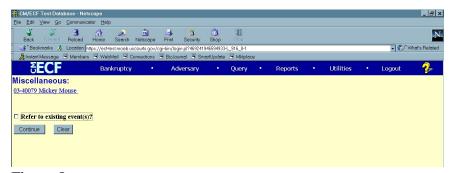

### STEP 8 The DOCUMENT REFERENCE screen displays. (See Figure 8)

Figure 8

Click in the Refer to Existing Event box.

Click [Continue].