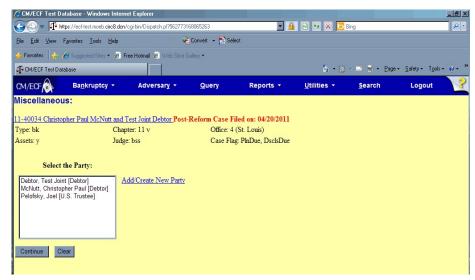

### STEP 6 The SELECT THE PARTY screen displays. (See Figure 6)

Figure 6

Click to highlight the party filer name.

Click [Continue].