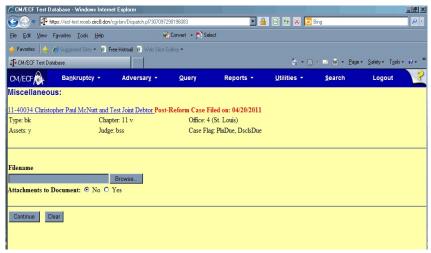

# The PDF DOCUMENT SELECTION screen displays. (See Figure 7)

Figure 7

Click [Browse], then navigate to the directory where the PDF file is located or type in the entire drive and directory path.

To verify accuracy of the document prior to uploading, right click on the document name.