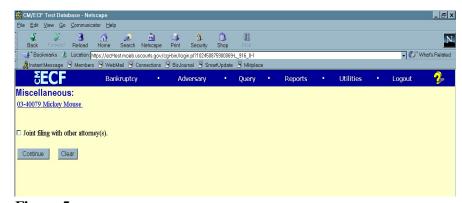

### STEP 5 The JOINT FILING screen displays. (See Figure 5)

Figure 5

This screen is only used if another attorney is joining in a filing.

No action is necessary.

Click [Continue].