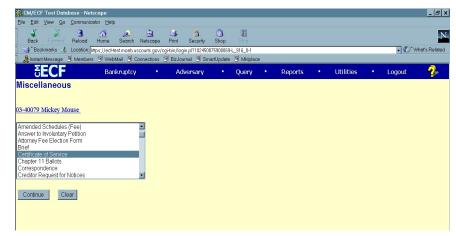

### STEP 4 The DOCUMENT SELECTION screen displays. (See Figure 4)

Figure 4

Select **Certificate of Service** from the pick list of events.

Click on Certificate of Service to select it.

Click [Continue].