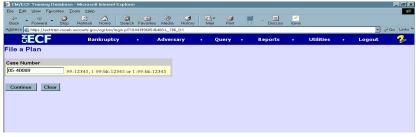

#### Click on File a Plan.

STEP 3 The CASE NUMBER screen displays. (See Figure 3)

### Figure 3

Enter the case number, including the hyphen. YY-NNNN

Click [Continue].

The CASE INFORMATION screen displays. Click [Continue].